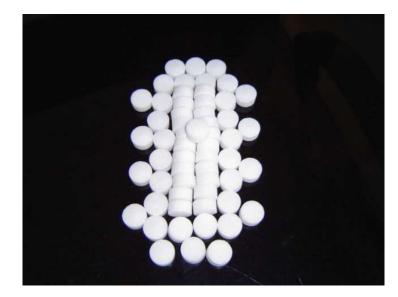

(ROUND SHAPE, SOLID, WHITE, FREE FROM CLAY, GRIT, IMPURITIES, ETC.)

| CALCIUM Ca % Max.                   | 0.03  |
|-------------------------------------|-------|
| MAGNESIUM Mg % Max                  | 0.019 |
| SULPHATE So4 % Max                  | 0.158 |
| WATER INSOLUBLE % Max               | 0.05  |
| MOISTURE % Max                      | 0.15  |
| NaCl % Minimum by mass on dry basis | 99.60 |

#### **PHYSICAL SHAPE:**

TABLET ROUND SHAPE, STRONG, SMOOTH, COMPACT

### SIZE OF EACH TABLET:

#### 20MM IN DIAMETER, 8MM IN HEIGHT